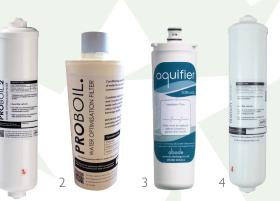

#### Sounds good, is there anything else I need to know?

At the moment this scheme applies to the following 4 filters:

- I / Pronteau PROBOIL2 / PROBOIL.2X Filter Cartridges PT I 206
- 2/ Pronteau PROBOIL3 Filter Cartridges PT1024
- 3/ Aquifier High Resin Filter Cartridges AT2040
- 4/ Swich High Resin Filter Cartridges AT2112